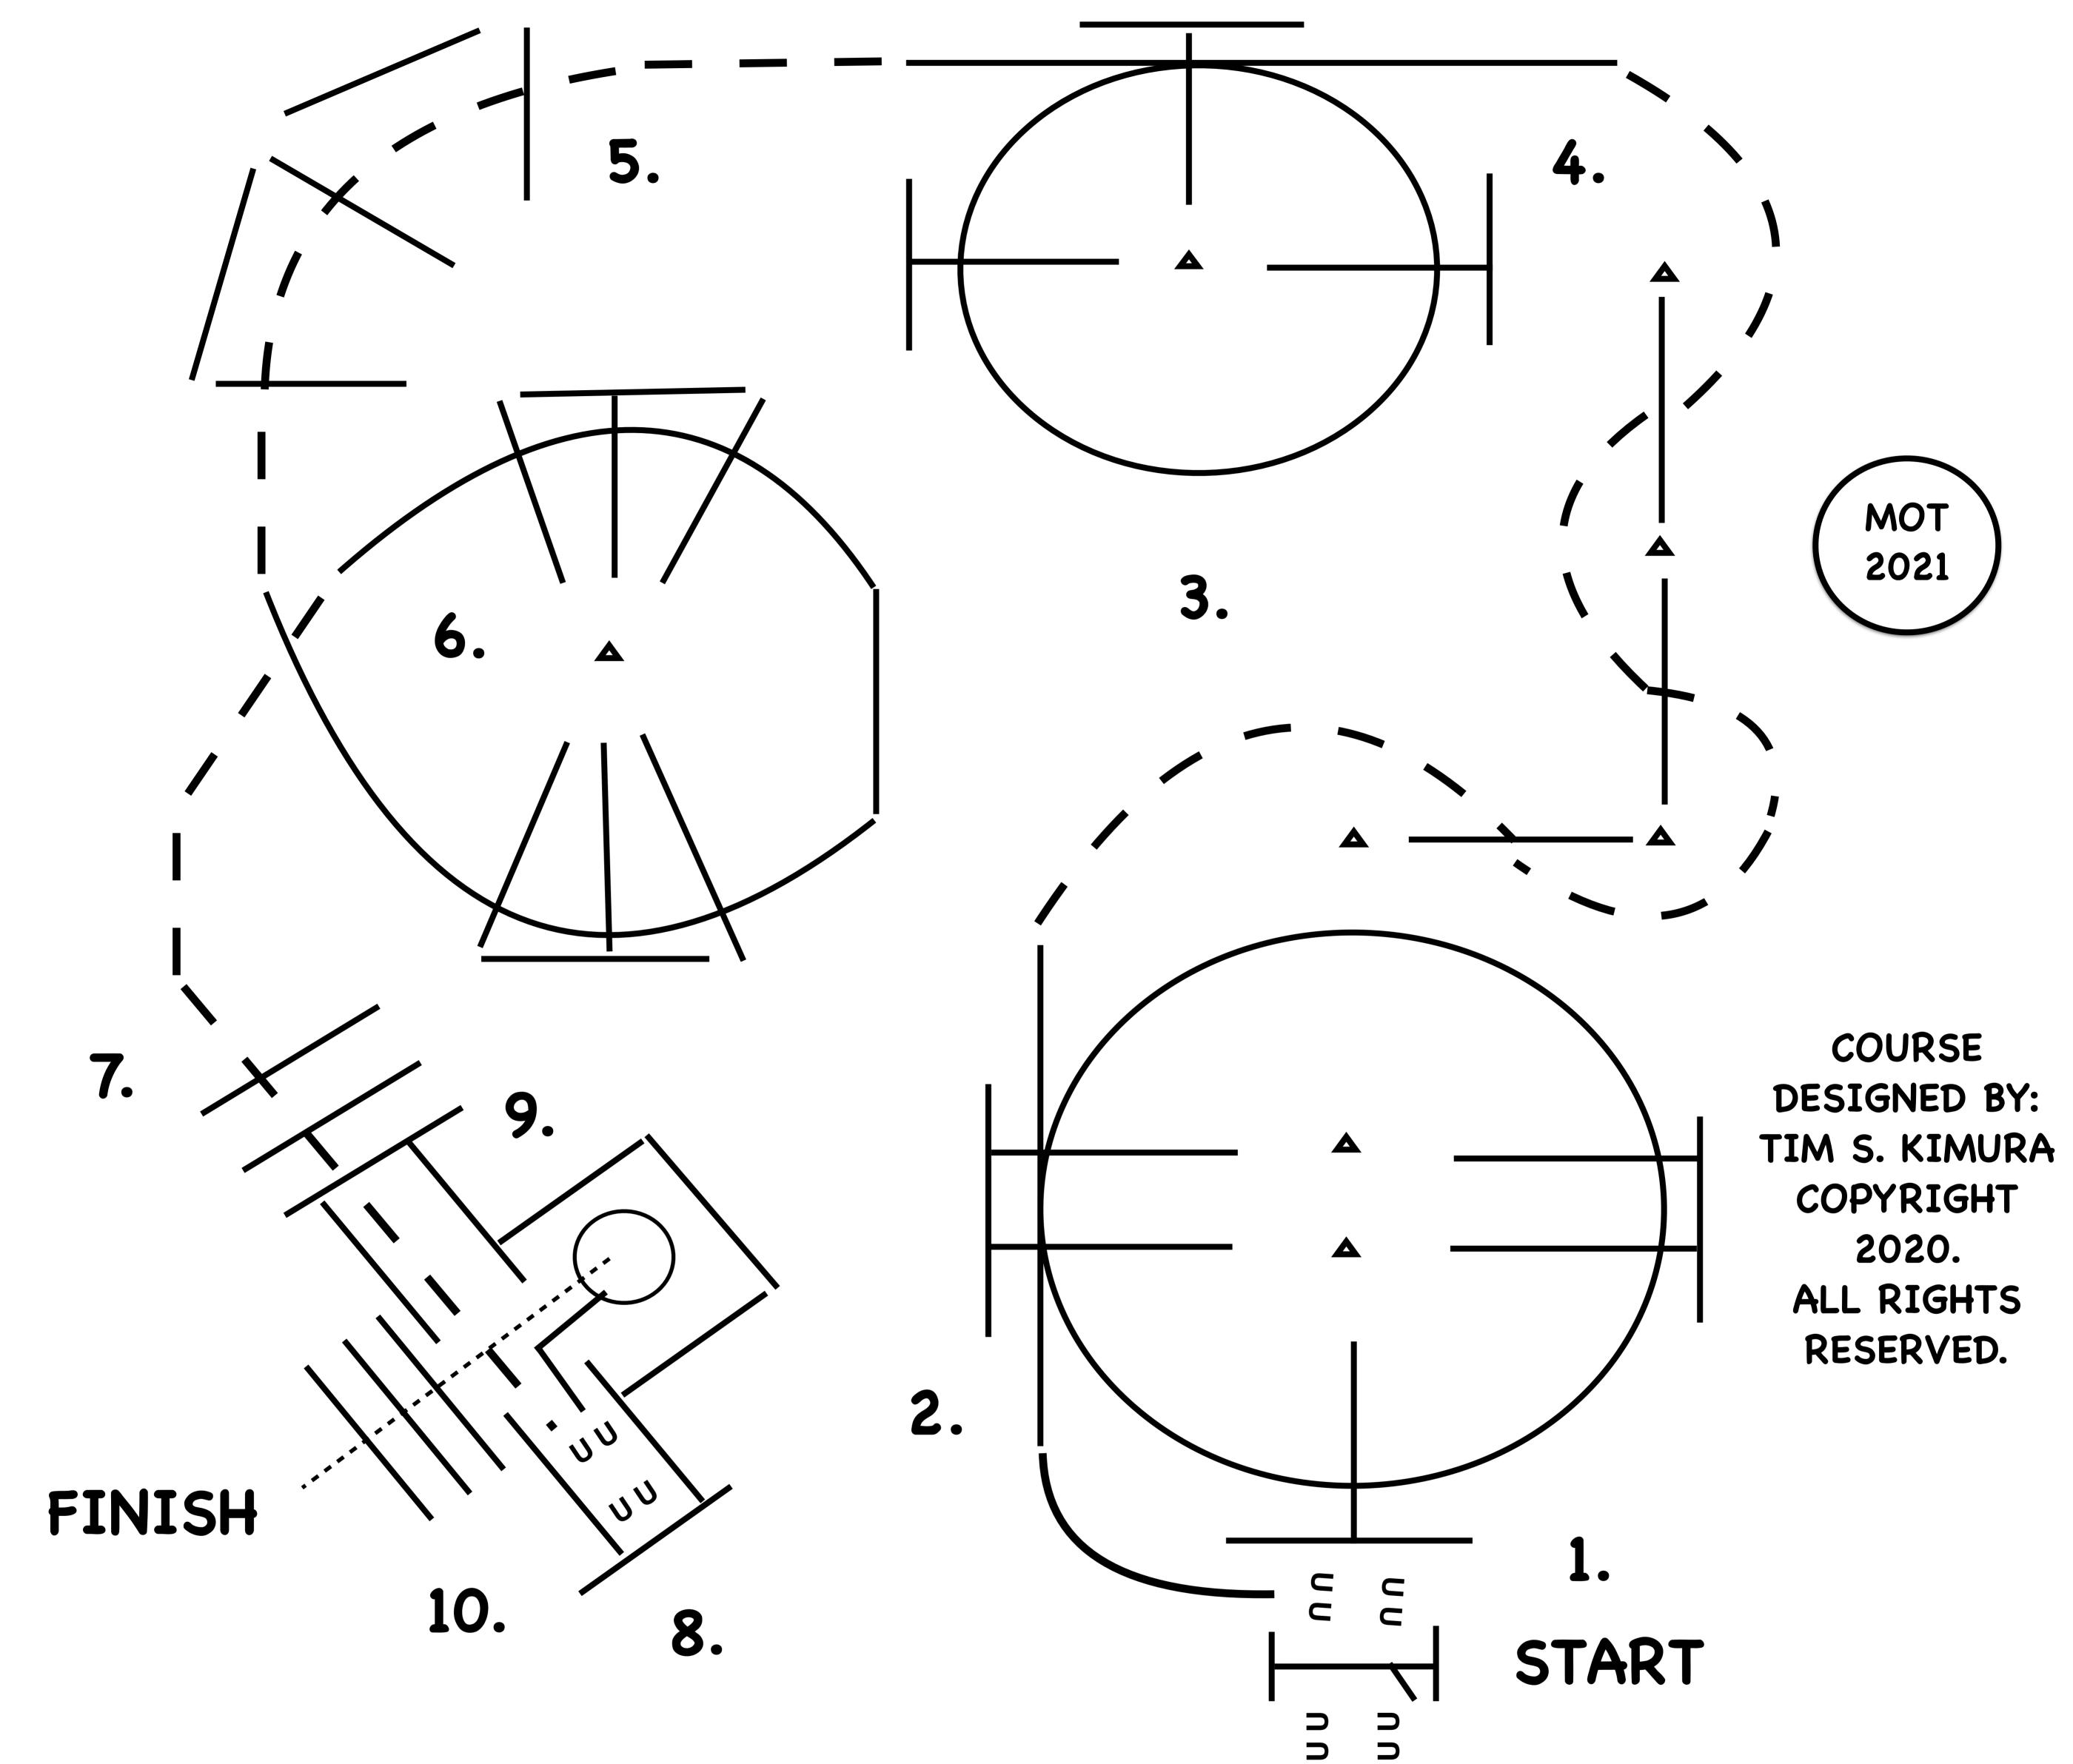

### JUNIOR L1, L2, L3 - SENIOR L1 **AMATEUR L1 - YOUTH L1**

- **ROPE GATE: LEFT HAND** 1. OPEN, WALK OVER POLE **CLOSE GATE**
- 2. LOPE OVER POLES (RL)
- BREAK TO THE JOG, JOG THROUGH 3. SERPENITINE, JOG OVER POLES.
- LOPE OVER POLES (LL). 4.
- BREAK TO THE JOG, 5. JOG OVER POLES.

- 6. LOPE OVER POLES (LL).
- 7. BREAK TO THE JOG, JOG OVER POLES, JOG INTO AND STOP IN CHUTE.
- 8. BACK BETWEEN POLES, BACK INTO BOX.
- EXECUTE A 360 DEGREE (TURN RIGHT). 9. THEN WALK OUT BOX.
- WALK OVER POLES. 10.