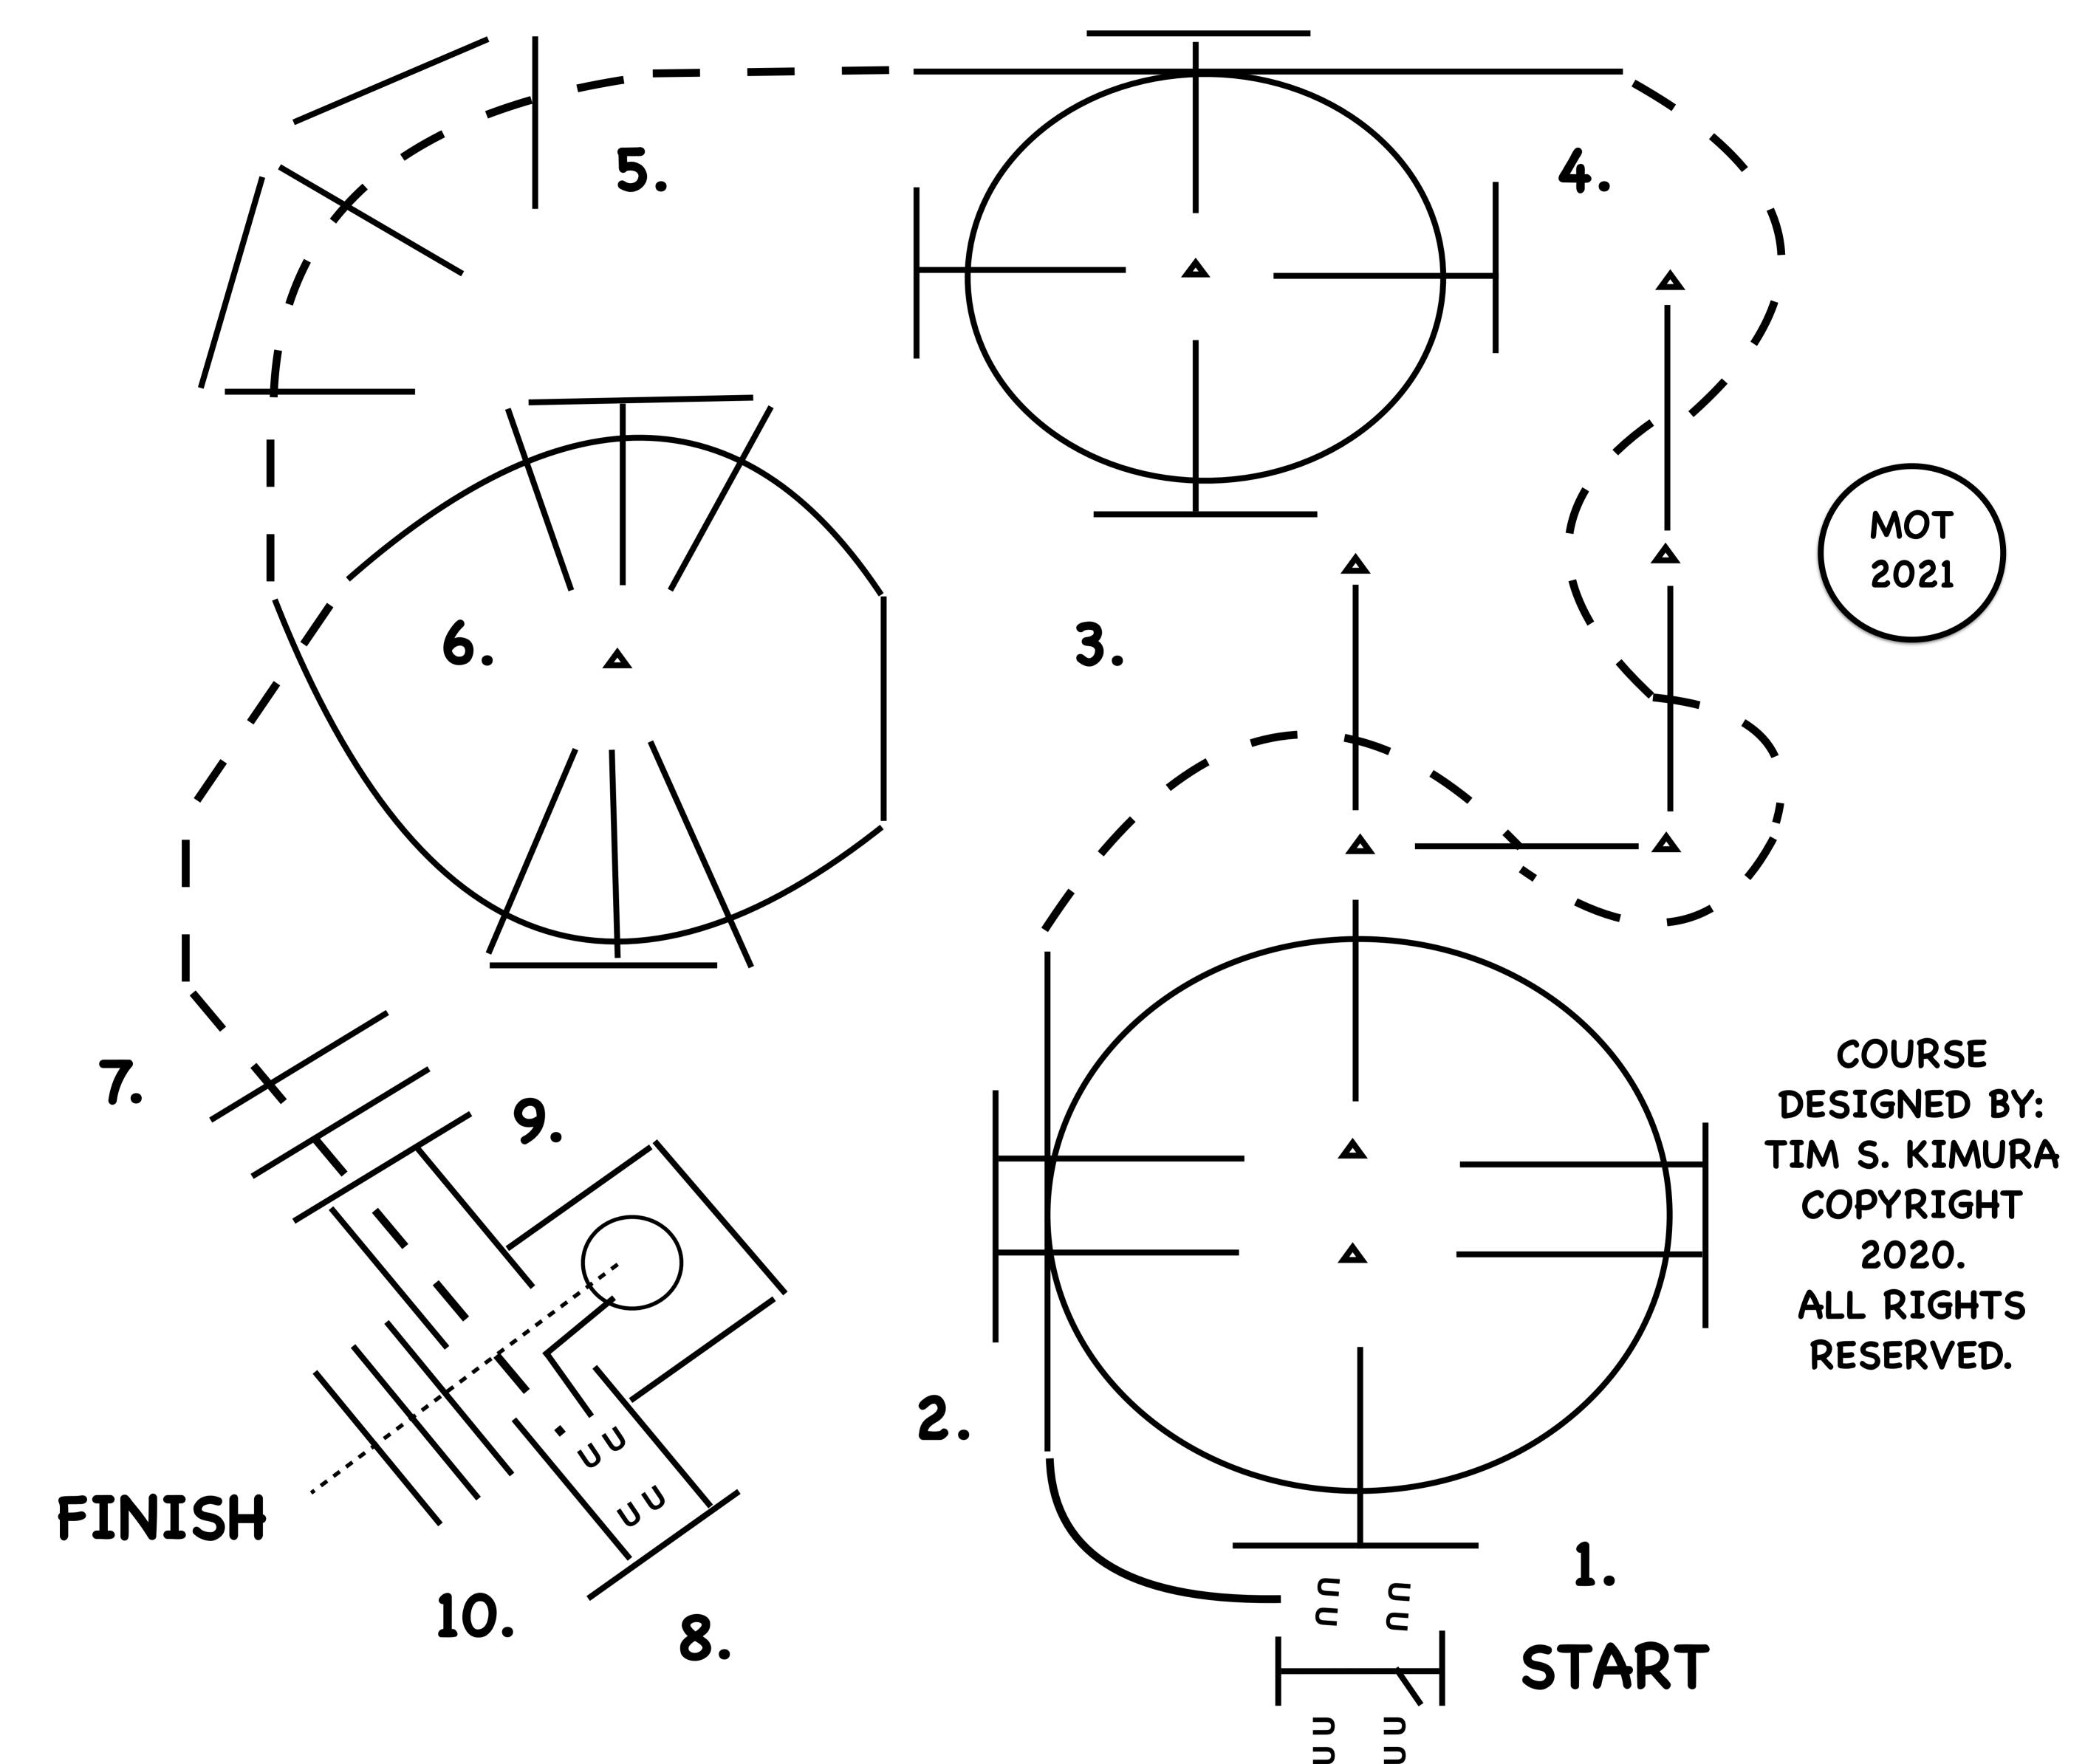

#### **SATURDAY APRIL 24TH**

- **ROPE GATE: LEFT HAND** OPEN, WALK OVER POLE **CLOSE GATE**
- 2. LOPE OVER POLES (RL)
- BREAK TO THE JOG, JOG THROUGH 3. SERPENITINE, JOG OVER POLES.
- LOPE OVER POLES (LL). 4.
- BREAK TO THE JOG, 5. JOG OVER POLES.

- 6. LOPE OVER POLES (LL).
- BREAK TO THE JOG, JOG OVER POLES, 7. JOG INTO AND STOP IN CHUTE.
- BACK BETWEEN POLES, BACK INTO BOX. 8.
- 9. EXECUTE A 360 DEGREE (TURN RIGHT). THEN WALK OUT BOX.
- 10. WALK OVER POLES.