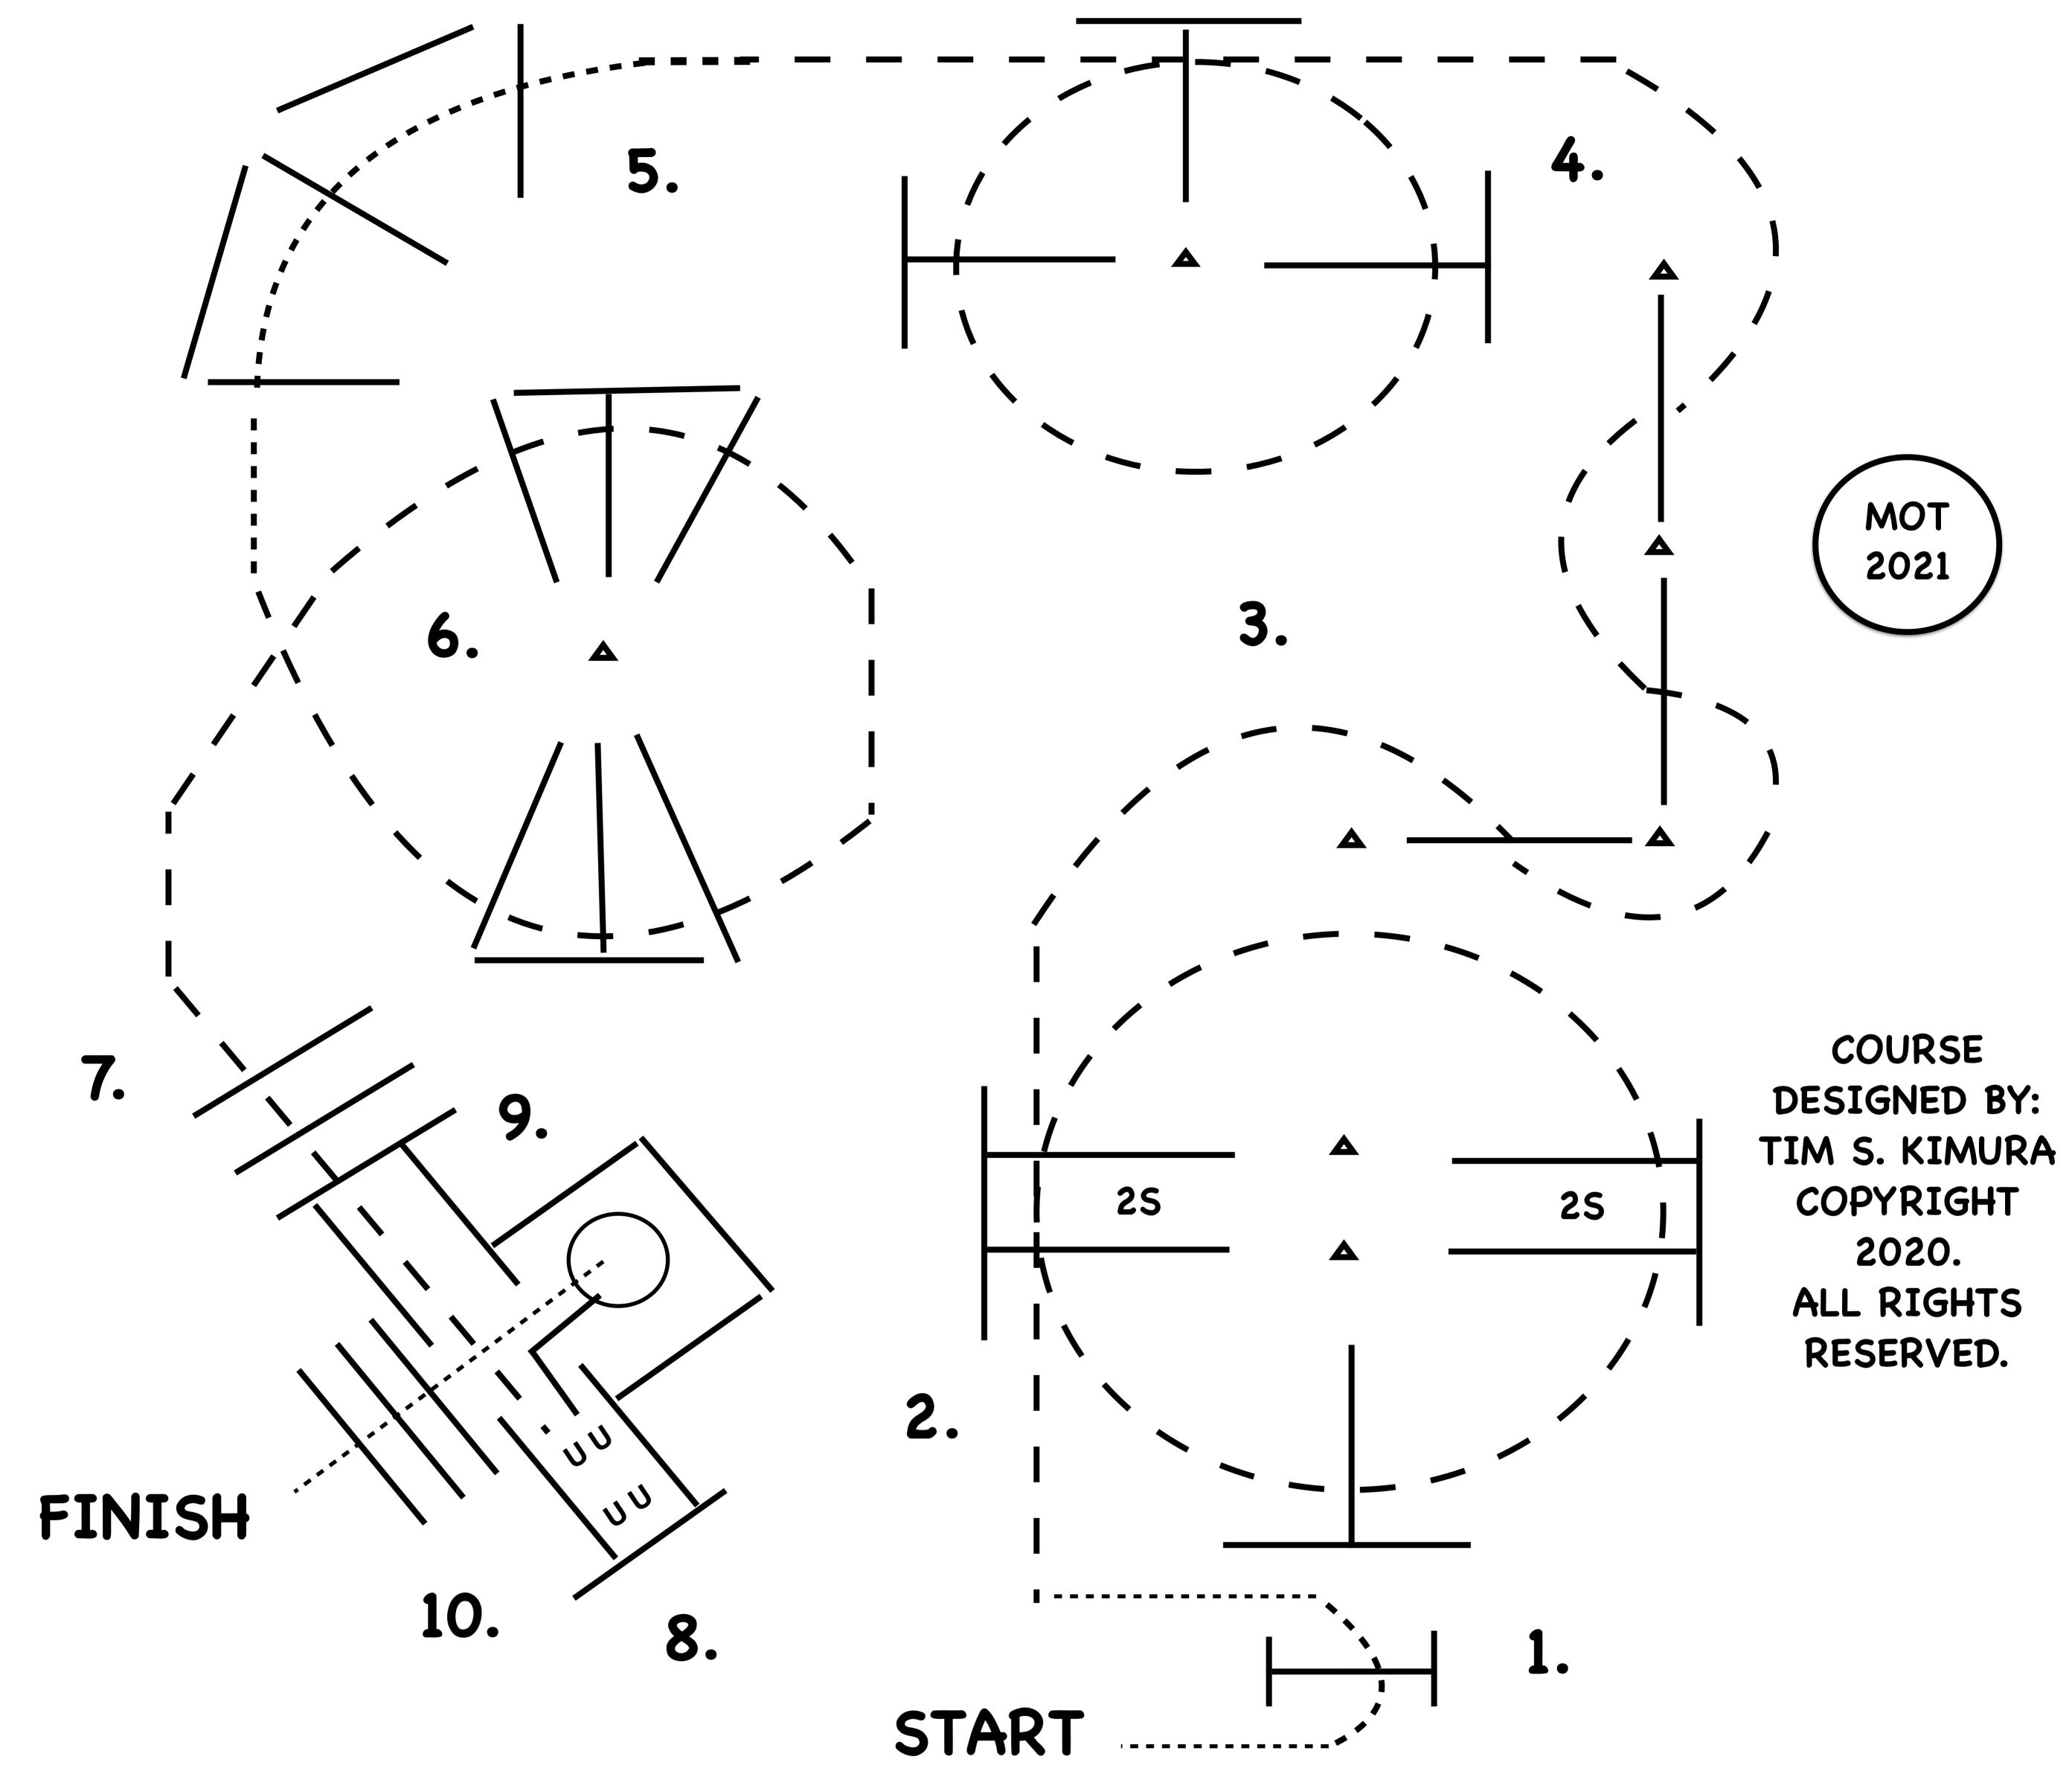

## SM FRY TRAIL WT YOUTH - WT AMATEUR TRAIL

- 1. WALK OVER POLE, TURN RIGHT
- 2. JOG OVER POLES.
- 3. JOG THROUGH SERPENTINE, JOG OVER POLES.
- 4. JOG OVER POLES.
- 5. STOP OR BREAK TO THE WALK, WALK OVER POLES.

- 6. JOG OVER POLES.
- 7. JOG OVER POLES, JOG INTO AND STOP IN CHUTE.
- 8. BACK BETWEEN POLES, BACK INTO BOX.
- 9. EXECUTE A 360 DEGREE EITHER WAY. THEN WALK OUT BOX.
- 10. WALK OVER POLES.