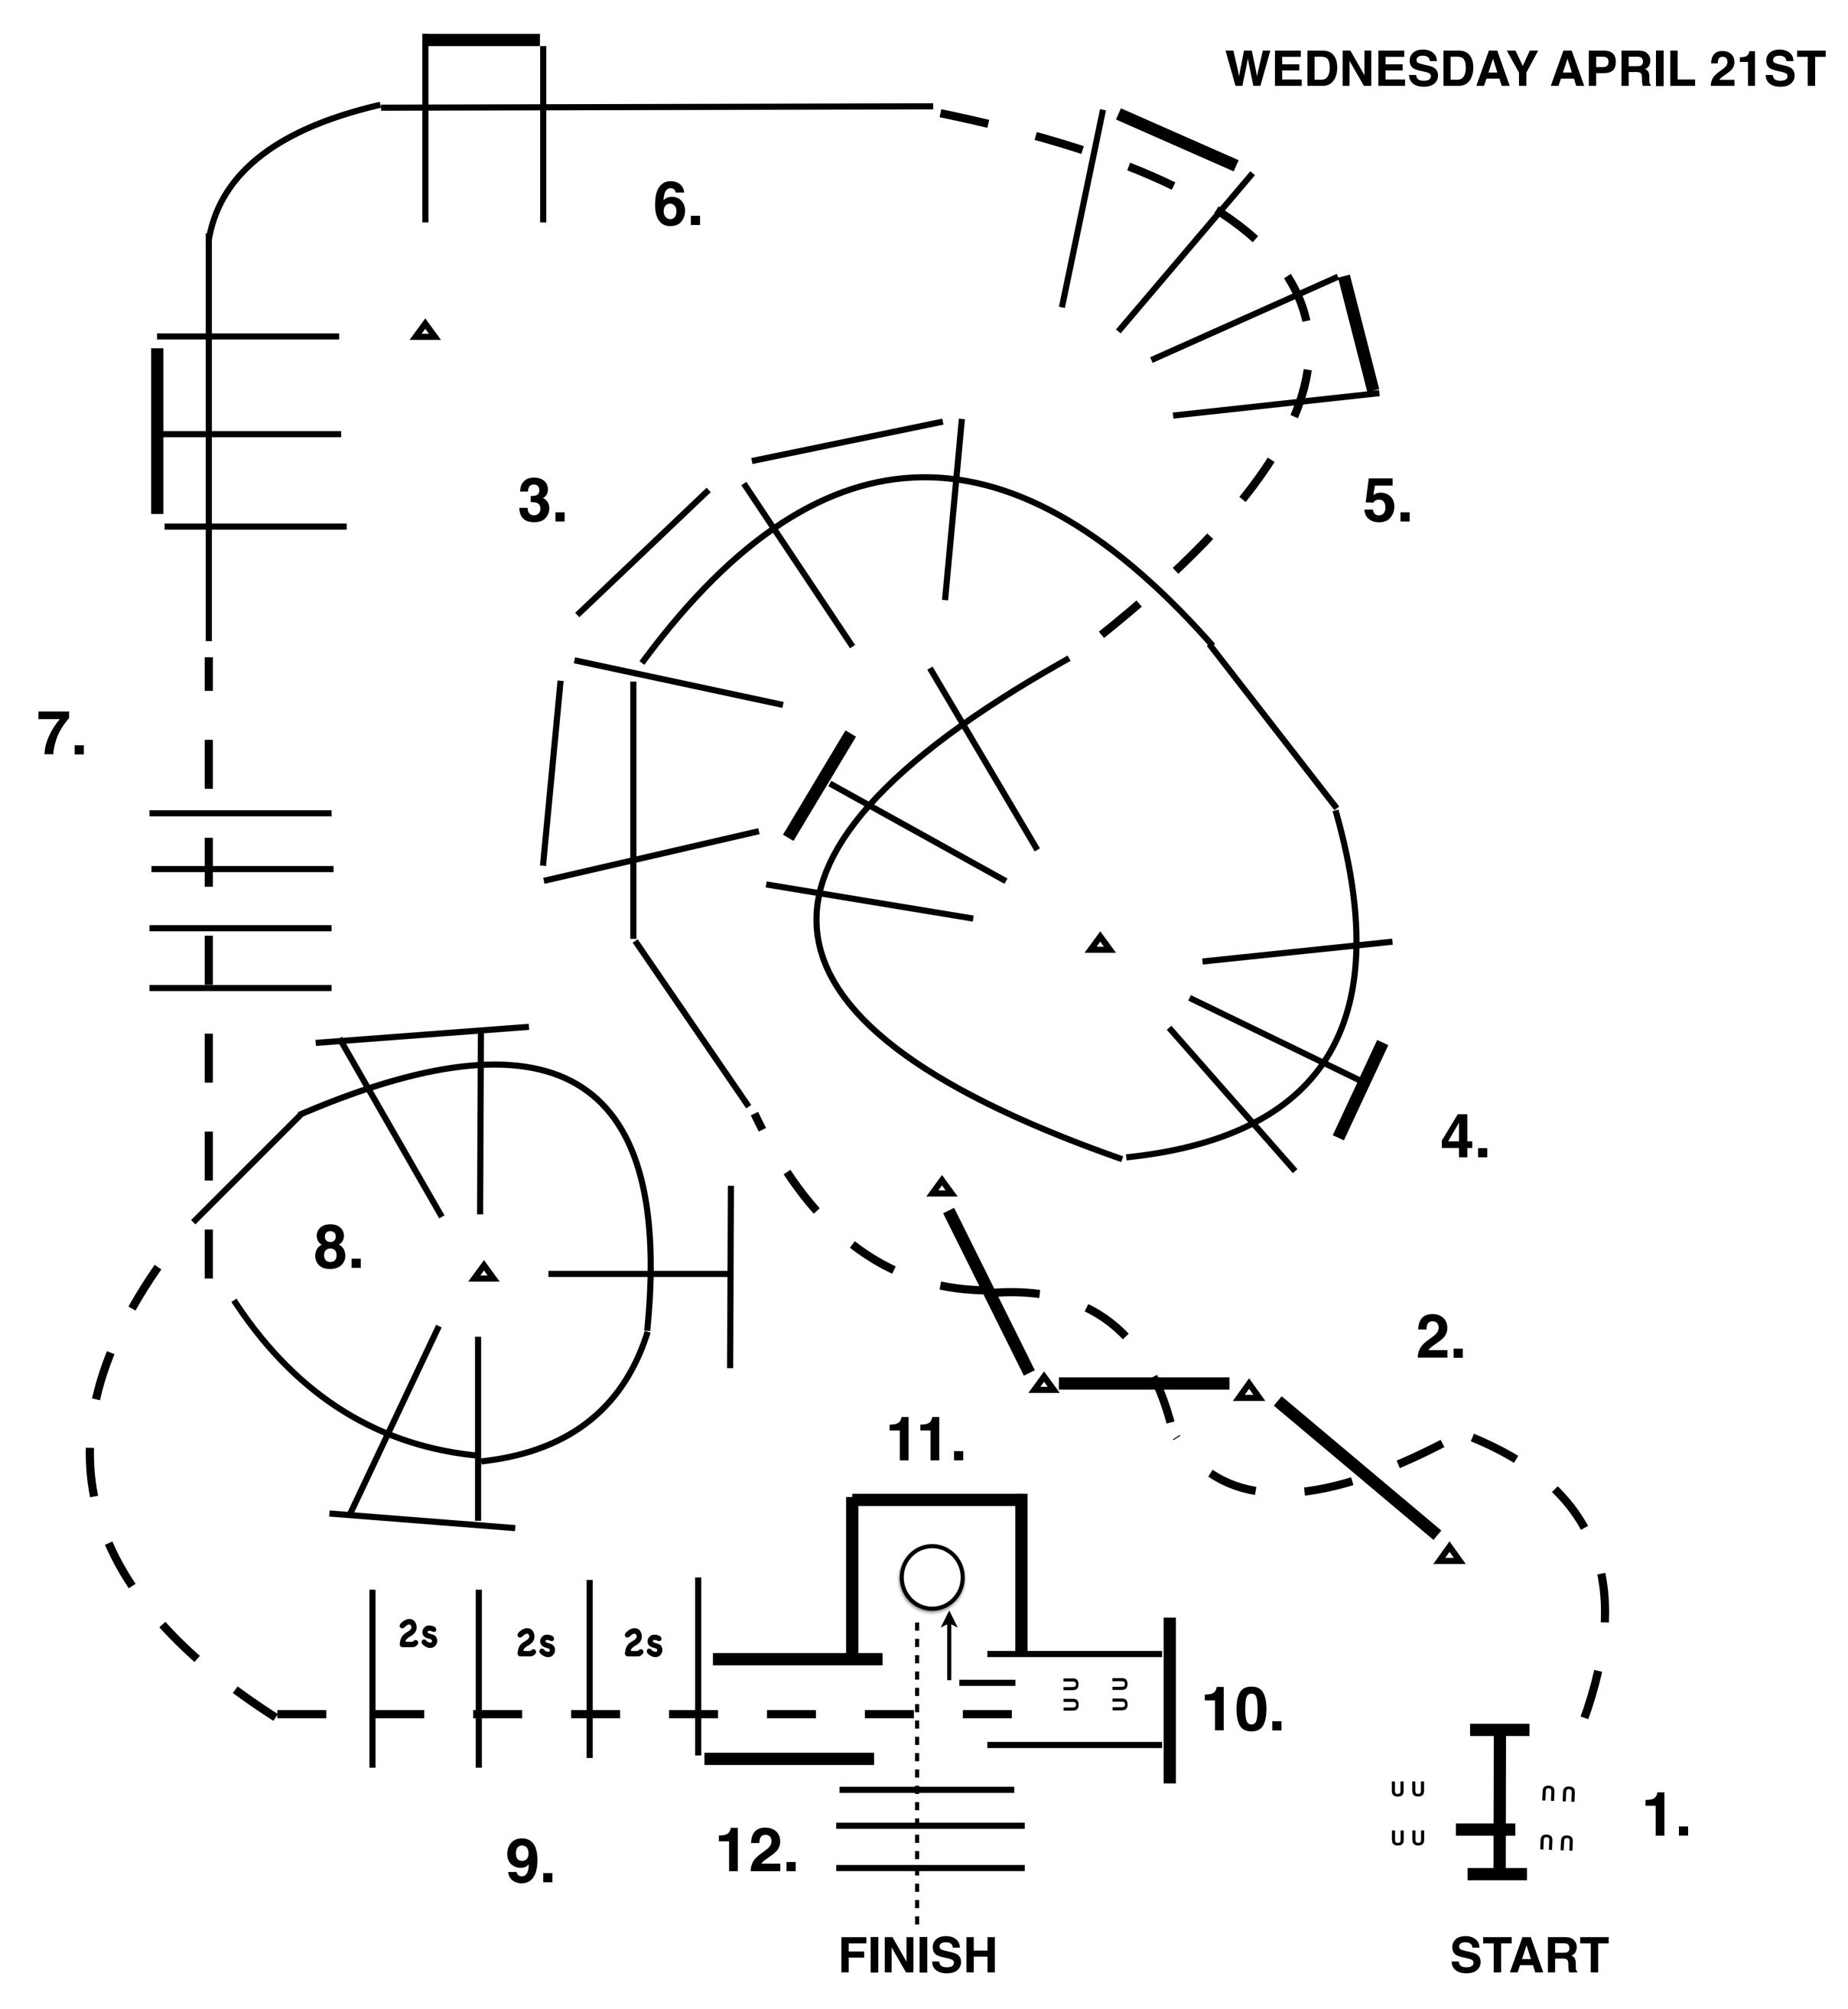

## 2021 THE TEXAS FESTIVAL HORSE SHOW

AMATEUR L2,L3 AND SELECT L2,L3 YOUTH L2,L3 AND SENIOR L2,L3

- GATE: LEFT HAND OPEN WALK OVER AND CLOSE CLOSE.
   No rope but Work Gate as if a Rope is present...
- 2. JOG THROUGH SERPENTINE, JOG OVER POLES.
- 3. LOPE OVERS (RIGHT LEAD)
- 4. LOPE OVERS (RIGHT LEAD)
- 5. JOG OVER POLES.
- 6. LOPE OVERS (LEFT LEAD)

- 7. BREAK TO THE JOG JOG OVER POLES.
- 8. LOPE OVERS (LEFT LEAD).
- 9. BREAK TO THE JOG,
  JOG OVERS POLES
  JOG INTO CHUTE.
- 10. BACK AROUND CORNER BETWEEN POLES.
- 11. BOX: EXECUTE A 360 TURN EITHER WAY.
- 12. WALK OVER POLES.