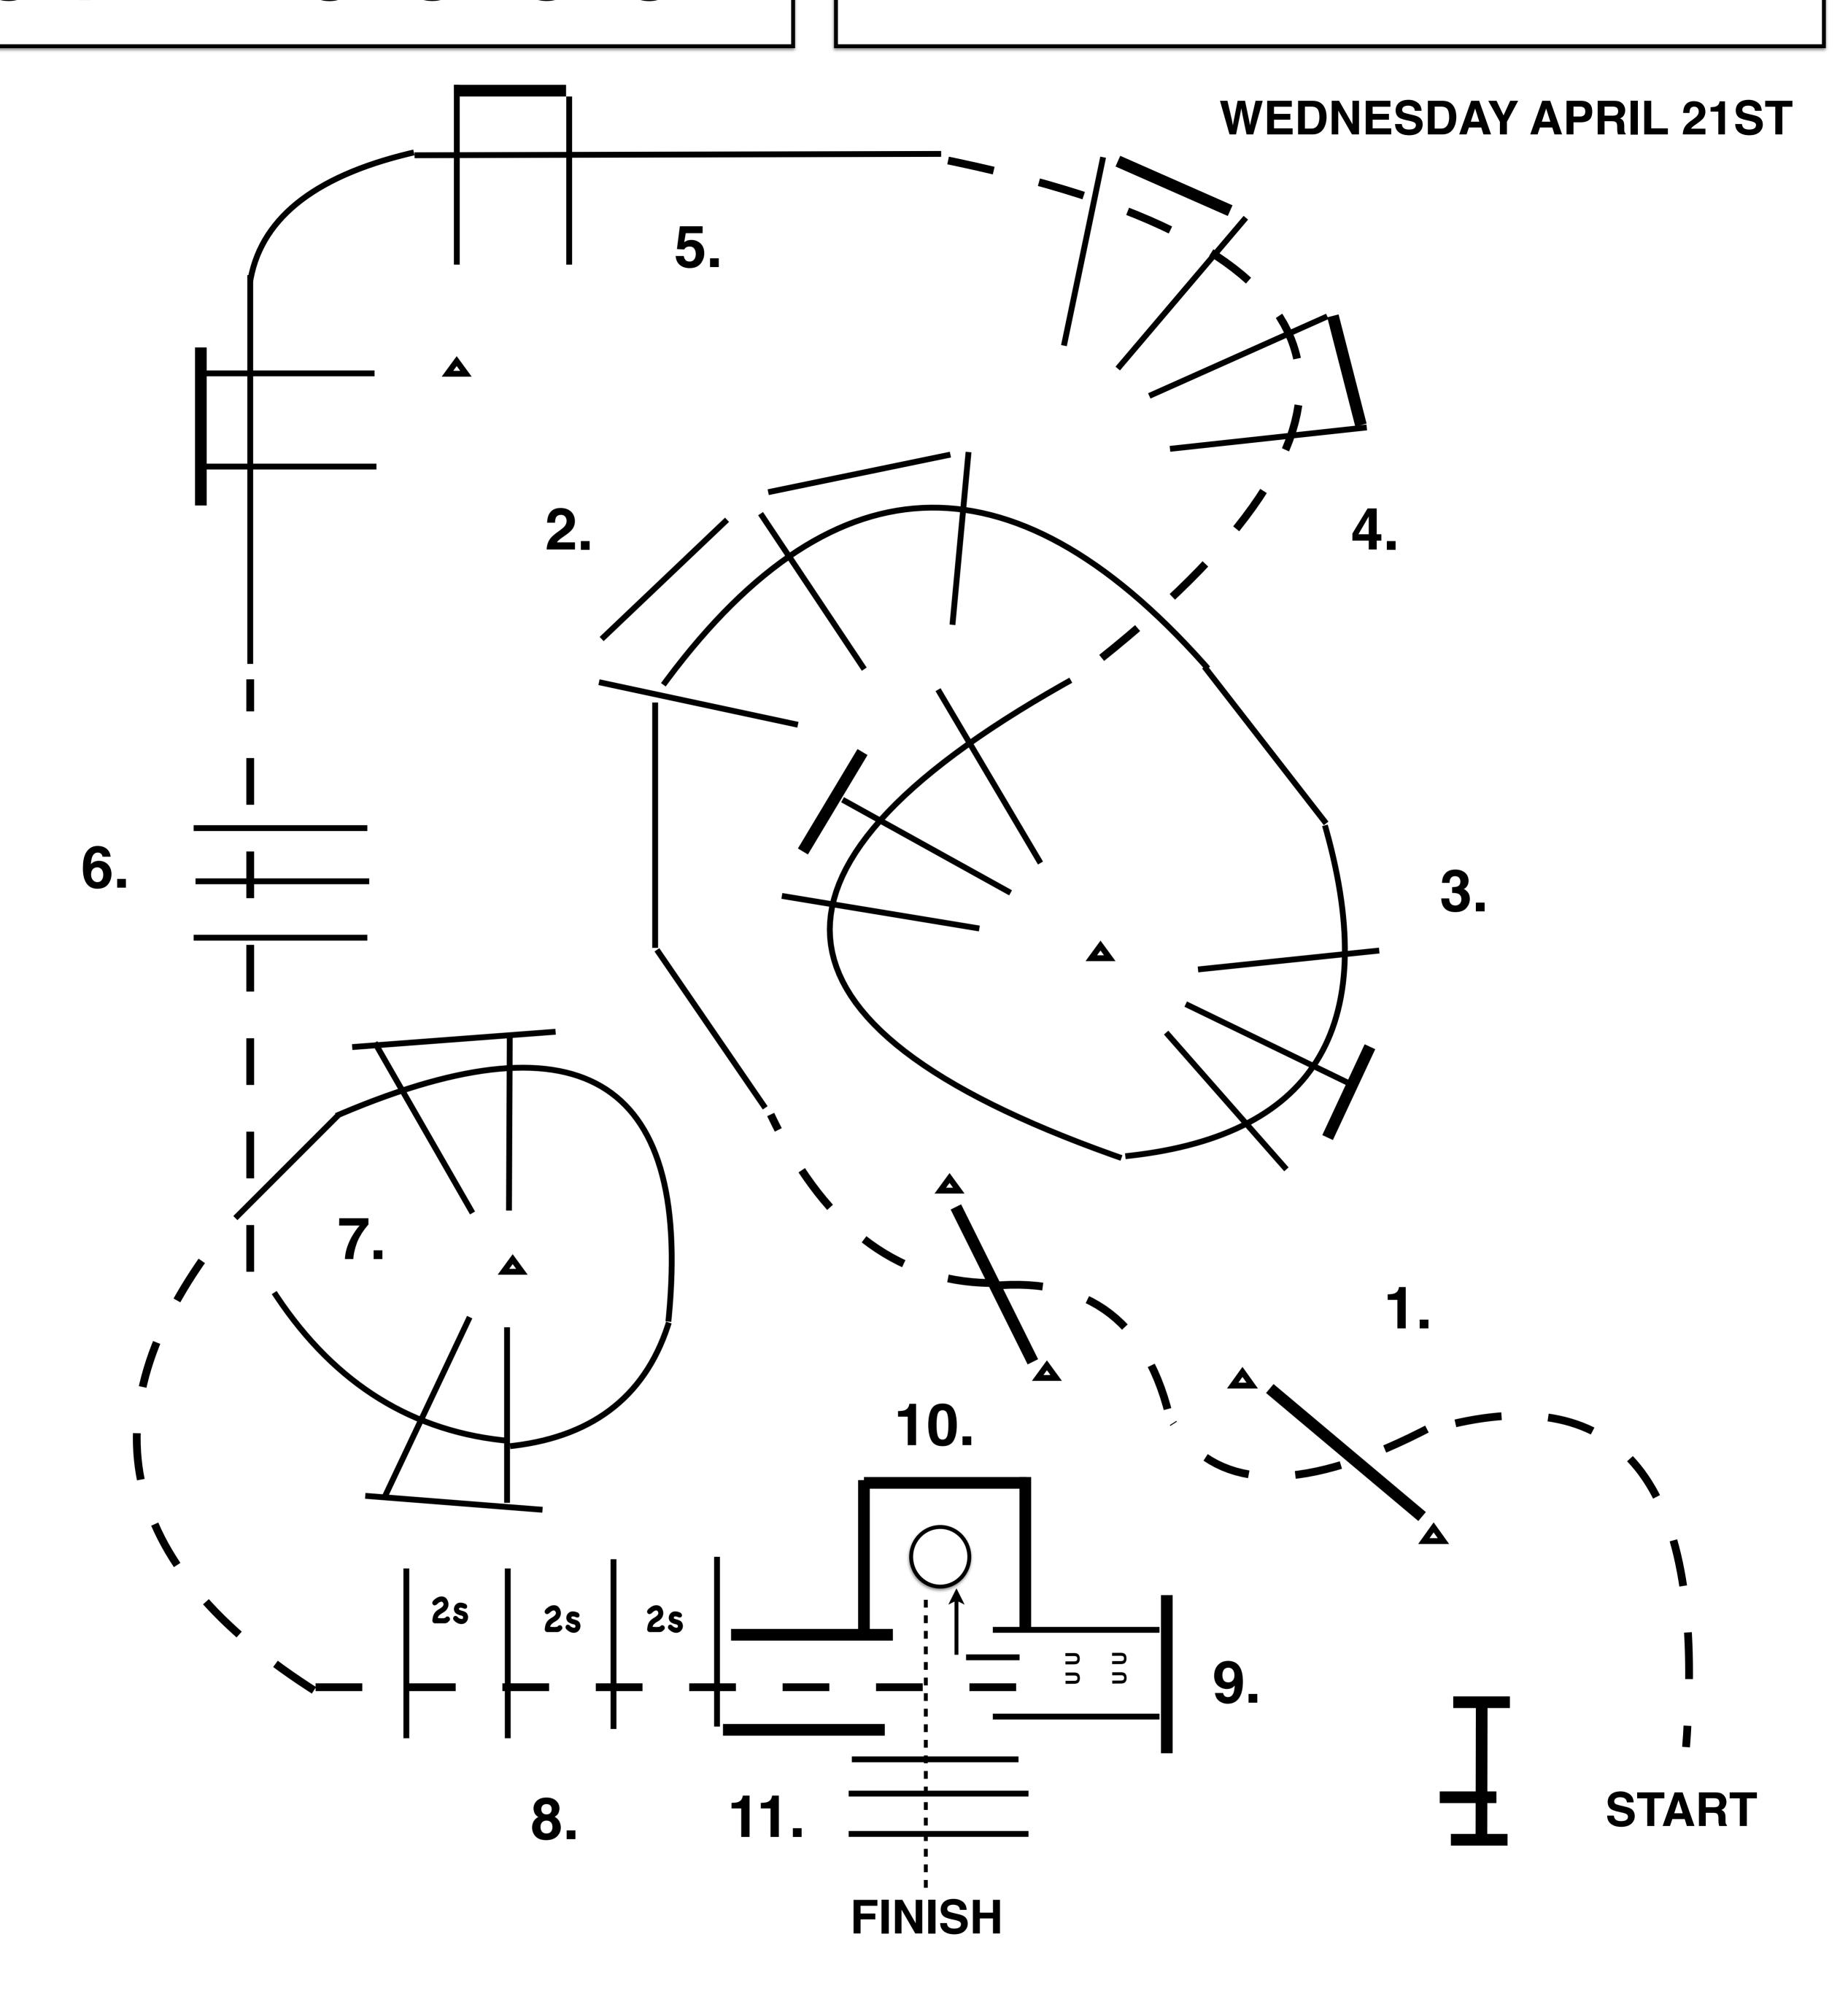

### JUNIOR L1,L2,L3 - SENIOR L1 AMATEUR L1 - YOUTH L1

- 1. JOG THROUGH SERPENTINE, JOG OVER POLES.
- 2. LOPE OVERS (RIGHT LEAD)
- 3. LOPE OVERS (RIGHT LEAD)
- 4. JOG OVER POLES.
- 5. LOPE OVERS (LEFT LEAD).
- 6. BREAK TO THE JOG, JOG OVER POLES.
- 7. LOPE OVER POLES (LEFT LEAD).

- 8. BREAK TO THE JOG,
  JOG OVERS POLES
  JOG INTO CHUTE.
- 9. BACK AROUND CORNER BETWEEN POLES.
- 10. BOX: EXECUTE A 360 TURN EITHER WAY.
- 11. WALK OVER POLES.