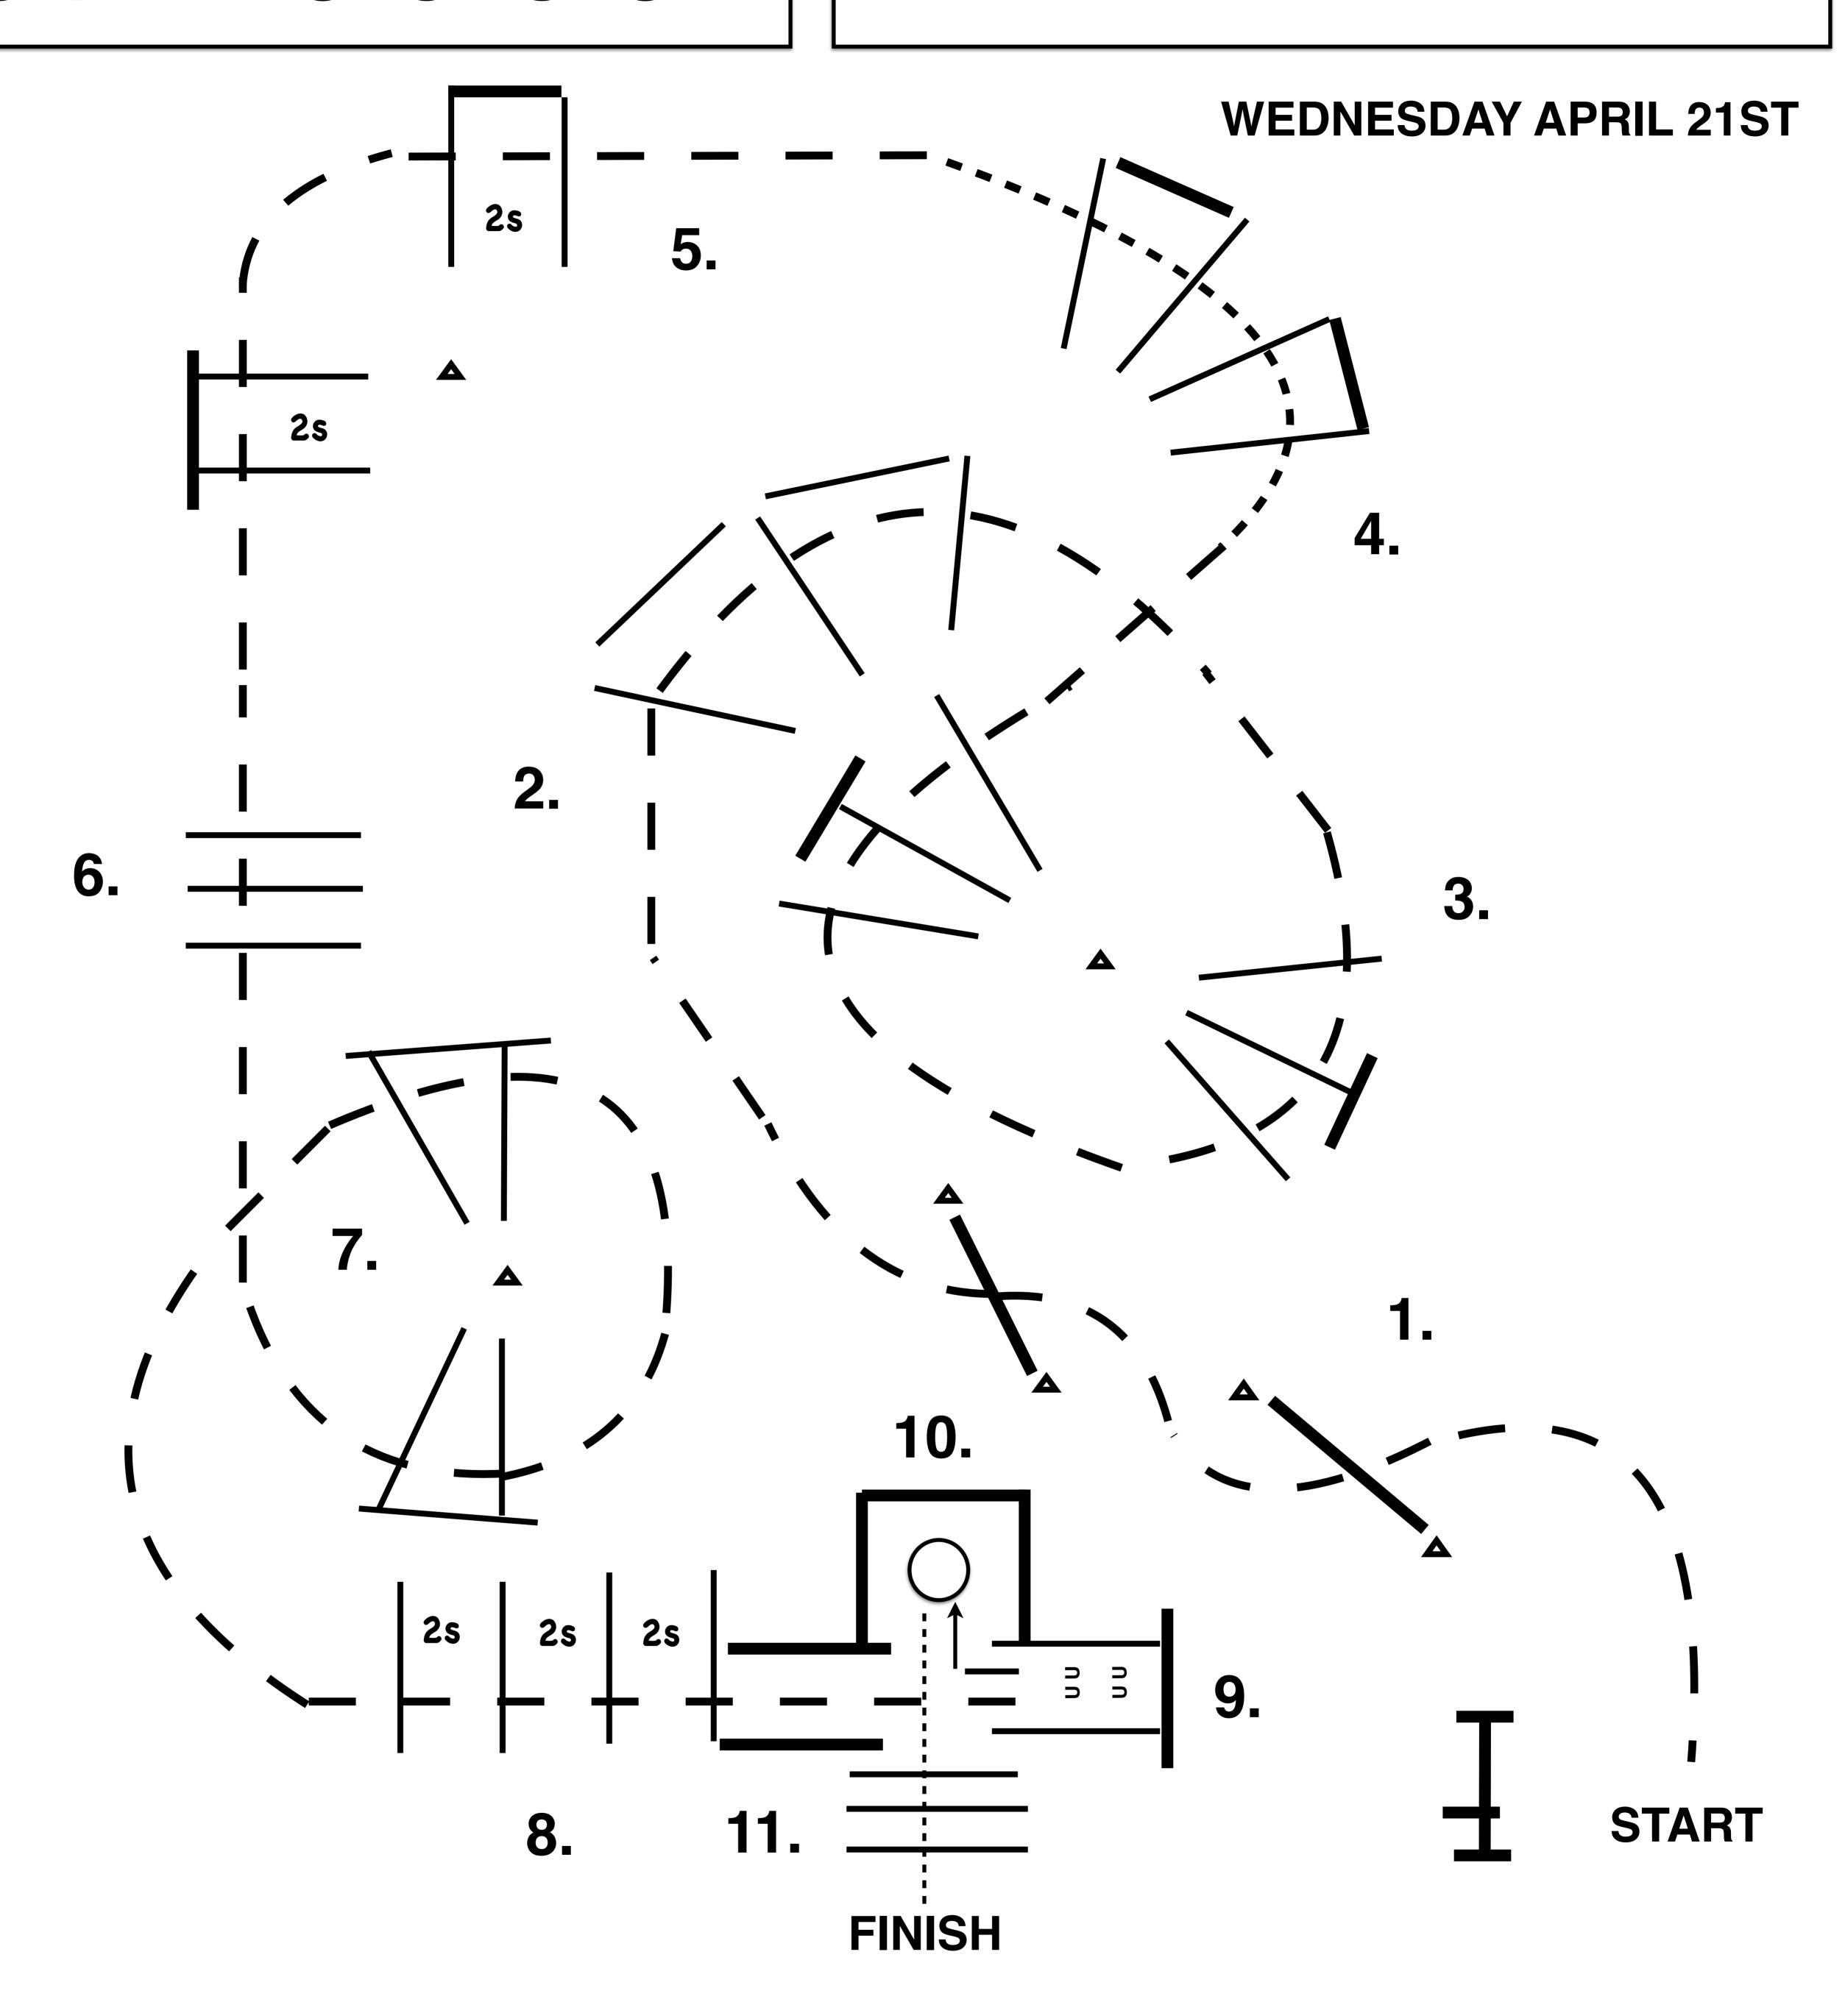

### SM FRY TRAIL WT YOUTH - WT AMATEUR TRAIL

- 1. JOG THROUGH SERPENTINE, JOG OVER POLES.
- 2. JOG OVERS POLES.
- 3. JOG OVERS POLES
- 4. STOP OR BREAK TO THE WALK, WALK OVER POLES.
- 5. JOG OVERS POLES.
- 6. JOG OVER POLES.

- 7. JOG OVER POLES.
- 8. JOG OVERS POLES JOG INTO CHUTE.
- 9. BACK AROUND CORNER BETWEEN POLES.
- 10. BOX: EXECUTE A 360 TURN EITHER WAY.
- 11. WALK OVER POLES.